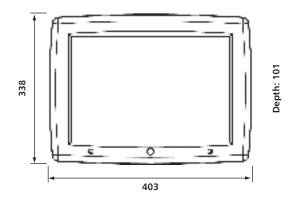

and Mimi                    | ic              |  |
| Accessories                              |                 |  |
| Vigilon Repeat Panel Battery Pa          | ack VSRPT-BATT  |  |
| Battery Pack for A3 Mimic (2 x           | 6v 7 Ah)        |  |
|                                          | VSRPT-BATT-A3   |  |
| Repeat Panel Flush Surround              | VIG-RPT-FLUSH   |  |
| Stainless Steel Door for Vigilon         | Repeat          |  |
| V                                        | 'IG-RPT-DOOR-SS |  |
| Stainless Steel Repeat Panel Fl          | ush Mounting    |  |
| Kit V                                    | IG-RPT-FLUSH-SS |  |
| LED Driver Board for Special M           | limics          |  |
|                                          | S4-34600        |  |

### Dimensions (mm)