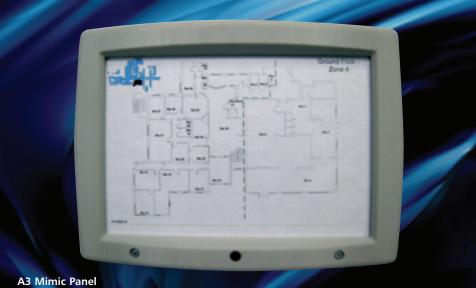

# A3 Mimic Panel

TThe A3 mimic panel provides a pictorial representation of a building's layout. This gives a rapid, visual indication of the location of any fire incident.

It can also be used to provide indication of fault and supervisory events in the system.

This one panel can be used as a Zonal Mimic or can hold a pictorial overlay to provide a customised view.

The A3 Customised Mimic panel can be mounted in either landscape or portrait, while an A3 Zonal Mimic panel must only be mounted landscape when using the overlay supplied.